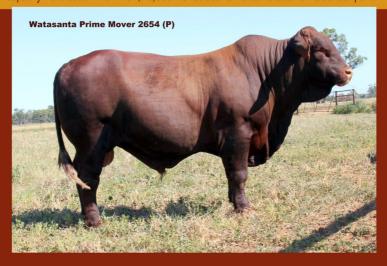

## WATASANTA PRIME MOVER 2654 (P)

Prime Mover has his first drop of bulls up for sale and they are all showing great bone growth and capacity. Purchased in 2021 for \$70,000. He has been a wonderful addition to our bull power.