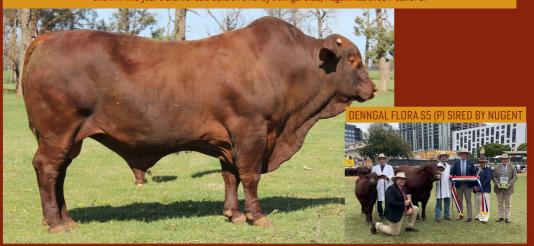

# REFERENCE SIRES ROCKINGHAM NUGENT N272 (PS)

Is a bull we purchased in 2019 for his length of body, carcass, growth, cleanness of coat and tidy underline. He is certainly passing this onto his progeny. Denngal Stud showcased some of Nugents progeny at the 2023 EKKA show where they took out first place heifer 18-20 months, first place heifer 20-22 months, first place cow 24-30 months & Denngal Flora S5 went on to be Reserve Champion Cow. Denngal Titan T2 was second in his class at the EKKA Bull 18-20 months, after taking out Junior Champion bull at the 2023 Sydney Royal Easter Show. In this year's draft of sale bulls on offer by Denngal Stud. Nugent has sired 7 out of 8.