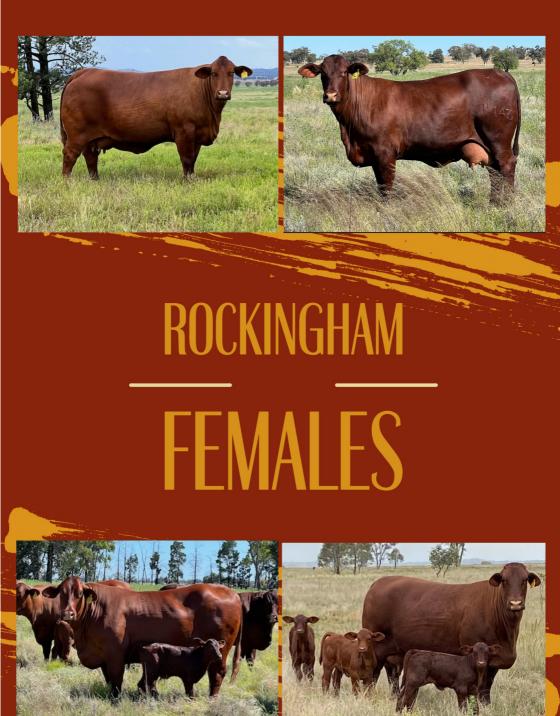

This year we are pleased to present 50 rising 2yr old santa bulls, of which 42 Rockingham bulls are selected from a herd of 500 stud Rockingham females. For their first 12 months these bulls only witnessed 6 inches of rain in total for 2023. 2024 has been very kind and allowed us to sow an early oat crop in which the bulls were put on mid June for sale preparation.

#### COMMERCIAL CATTLE:

Rockingham blood, quality young cattle. An excellent opportunity to acquire future breeders.