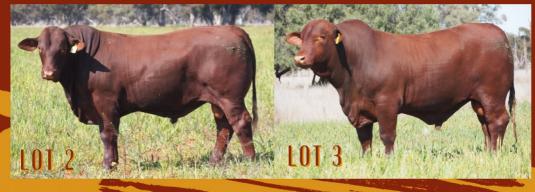

PURCHASER: PRICE \$

 LOT
 2
 ROCKINGHAM TICKLER (P)
 CLASSIFIED
 S

 SB No: ROC22MT238
 DOB:
 10/11/2022 (22 Months)
 TATTOO:
 T238

**GLENN OAKS BRAVEHEART** 

WARENDA EQUADOR (P)

WARENDA N41 (P)

SIRE: DIAMOND H STRIKER \$151 (P)

very tidy sheath underneath him. Dam N43 (P) 7yr 5 calves PTIC

LOT 3 ROCKINGHAM TIK TOK CLASSIFIED S
SB No: ROC22MT16 DOB: 15/09/2022 (24 Months) TATTOO: T16

CANOWINDRA GOLD EDITION

BULLAMAKINKA KONG K276