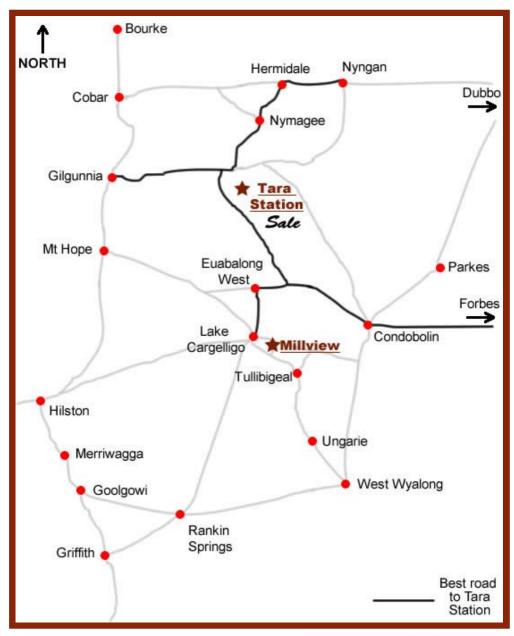

## **BEST TRACKS/DIRECTIONS**

#### From the North West

#### COBAR

Take the Kidman Way, Turn left at Gilgunnia and approxmimately 30kms to Tara Station.

#### From the East

#### **CONDOBOLIN**

Take Cobar Rd—over railway line 100 metres turn left to Euabalong West - follow for 37kms, turn right onto Kiacatoo Road towards Euabalong West - follow for 13.5kms.

Turn right to Euabalong West (Stay on tar rd)

Follow for 20kms. Turn right onto Nymagee Rd - follow for 60km to Tara Station.

#### From the South

#### LAKE CARGELLIGO

Take Euabalong Rd - follow signs to Euabalong West. Turn right into Euabalong West, turn right to Nymagee - follow for 5kms.

Turn left onto Nymagee Road - follow for 60kms to Tara Station.

#### From the North East

#### NYNGAN

Nyngan to Hermidale - turn off to Nymagee, From Nymagee turn left, stay left - approx. 50km to Tara Station

## **MAP TO TARA STATION**

## **Airstrip Co-ordinates**

Tara Airstrip Latitude 32°, 33 min South Longitude 146°, 21 min East 1 nautical mile north of Homestead light aircraft