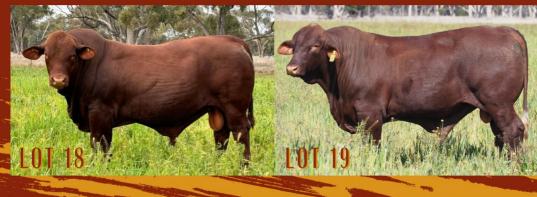

**ROCKINGHAM TULLAMORE (P)** CLASSIFIED LOT 19 S SB No: ROC22MT80 DOB: 19/09/2022 (24 Months) TATTOO: T80 **ROSEVALE EMPIRE E464** ROSEVALE MADRID M330 (P) **ROSEVALE GLIMMER E207 (P)** SIRE: **ROCKINGHAM PIRATE P190 (P) DNA PENDING** GOOLAGONG G034 (PS) ROCKINGHAM L47 **ROCKINGHAM F21 ROSEVALE EMPIRE E464** ROSEVALE MADRID M330 (P) **ROSEVALE GLIMMER E207 (P)** DAM: ROCKINGHAM Q13 (P) DRENSMAINE ADONIS 243 (P) ROCKINGHAM M61 (P) **ROCKINGHAM H67** COMMENTS: SCROTAL: 41 Dam Q13 (P) 2 calves PTIC **PURCHASER:** PRICE \$ LOT 20 **ROCKINGHAM TOYOTA (P)** CLASSIFIED S SB No: ROC22MT84 DOB: 12/11/2022 (22 Months) TATTOO: T84 STRATHMORE BIGTIME B70 (ET)(AI)(P) STRATHMORE HERCULES H2 (PS) STRATHMORE A197 SIRE: STRATHMORE QUARTZ Q550 (P) STRATHMORE MULTI STRATHMORE K121 (P) MULTIPLE DAM **ROCKINGHAM F54** ROCKINGHAM J106 ROCKINGHAM W13 (P) **ROCKINGHAM P35 (P)** DAM: MULTIPLE DAM Santa Gertrudia COMMENTS: SCROTAL: Displays great santa characteristics, softness with big thick long tail. Worth an inspection. Dam P35 (P) 6yr 4 calves PTIC **PURCHASER:** PRICE \$