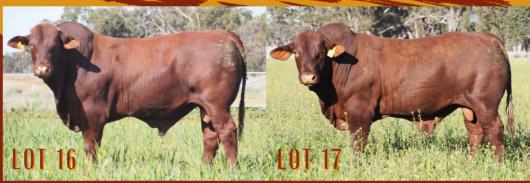

PURCHASER: PRICE \$

 LOT
 16
 ROCKINGHAM TATTOO (PS)
 CLASSIFIED
 S

 SB No: ROC22MT282
 DOB: 26/09/2022 (24 Months)
 TATTOO: 7282

**GLENN OAKS BRAVEHEART** 

WARENDA EQUADOR (P)

WARENDA N41 (P)

SIRE: DIAMOND H STRIKER \$151 (P)

COMMENTS: SCROTAL: 35

Dam R11 (P) calved before 2yr 2 calves PTIC. Coming from a Striker bloodline, may suit heifer joining.

LOT **ROCKINGHAM TABLOID (P)** CLASSIFIED 17 S SB No: ROC22MT304 DOB: 20/09/2022 (24 Months) TATTOO: T304 MULTIPLE SIRE \_\_\_\_\_\_ SIRE: **ROCKINGHAM RATCHET R610 (P) DNA PENDING ROCKINGHAM JAMES BOND J106** ROCKINGHAM P25 **ROCKINGHAM G9 (P)** STRATHMORE KINDRED K600 (P) STRATHMORE NUGGET N482 (P) STRATHMORE F749 (P) DAM: **ROCKINGHAM R61** WACO J1253 (PS) ROCKINGHAM L139 **ROCKINGHAM F7** COMMENTS: SCROTAL: 43 A early maturing bull, real sire type with a mile of muscle. Dam R61 also a fertile young cow 4yr 2 calves PTIC PURCHASER: PRICE \$ LOT **ROCKINGHAM TANKER (P)** CLASSIFIED 18 SB No: DOB: TATTOO: ROC22MT6 20/06/2022 (27 Months) T6 RAYTEK FRONTLINE F36 (P) STRATHMORE KINDRED K600 (P) STRATHMORE G31 SIRE: STRATHMORE NUGGET N482 (P) STRATHMORE MULTI STRATHMORE F749 (P) MULTIPLE SIRE DAM: **ROCKINGHAM P33 (P)** TYNDALE ENERGISER (PS) ROCKINGHAM J115 (P) Gentle ROCKINGHAM D37 (P) COMMENTS: SCROTAL: 45 Dam P33 (P) 6yr 3 calves PTIC PURCHASER: PRICE \$