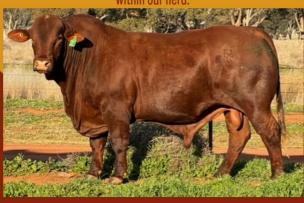

# ROCKINGHHAM REFERENCE SIRES

## ROCKINGHHAM PINE RIDGE P78 (P)

Retained son of Kentucky, for his depth and length of body. He has great muscle and ability to lay down fat.