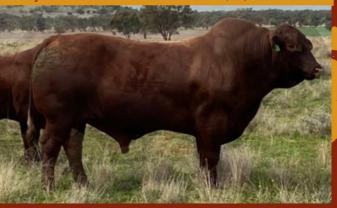

# ROCKINGHHAM REFERENCE SIRES

## STRATHMORE NUGGET N482 (P)

Purchased for his strength of topline, length & constitution. He has been running at Yallara Station, Charleville QLD for the last 4 years & hasn't failed to hold his condition while getting the job done.