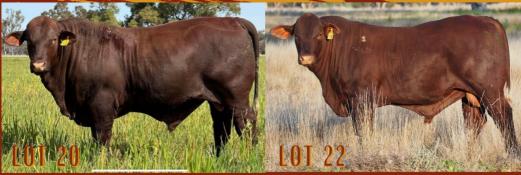

**ROCKINGHAM TULLAMORE (P)** CLASSIFIED LOT 19 S SB No: ROC22MT80 DOB: 19/09/2022 (24 Months) TATTOO: T80 **ROSEVALE EMPIRE E464** ROSEVALE MADRID M330 (P) **ROSEVALE GLIMMER E207 (P)** SIRE: **ROCKINGHAM PIRATE P190 (P) DNA PENDING** GOOLAGONG G034 (PS) ROCKINGHAM L47 **ROCKINGHAM F21 ROSEVALE EMPIRE E464** ROSEVALE MADRID M330 (P) **ROSEVALE GLIMMER E207 (P)** DAM: ROCKINGHAM Q13 (P) DRENSMAINE ADONIS 243 (P) ROCKINGHAM M61 (P) **ROCKINGHAM H67** COMMENTS: SCROTAL: 41 Dam Q13 (P) 2 calves PTIC **PURCHASER:** PRICE \$ LOT 20 **ROCKINGHAM TOYOTA (P)** CLASSIFIED S SB No: ROC22MT84 DOB: 12/11/2022 (22 Months) TATTOO: T84 STRATHMORE BIGTIME B70 (ET)(AI)(P) STRATHMORE HERCULES H2 (PS) STRATHMORE A197 SIRE: STRATHMORE QUARTZ Q550 (P) STRATHMORE MULTI STRATHMORE K121 (P) MULTIPLE DAM **ROCKINGHAM F54** ROCKINGHAM J106 ROCKINGHAM W13 (P) **ROCKINGHAM P35 (P)** DAM: MULTIPLE DAM Santa Gertrudia COMMENTS: SCROTAL: Displays great santa characteristics, softness with big thick long tail. Worth an inspection. Dam P35 (P) 6yr 4 calves PTIC **PURCHASER:** PRICE \$

ROCKINGHAM H207 (P)

MACAIRE 705 (P)

COMMENTS: SCROTAL: 41

Dam R167 (P) also half sister to lot 1. Ideal heifer bull with a very slick coat.

PURCHASER: PRICE \$

 LOT
 22
 ROCKINGHAM TORPEDO (P)
 CLASSIFIED
 S