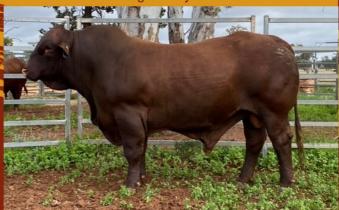

This year we are pleased to present 50 rising 2yr old santa bulls, of which 42 Rockingham bulls are selected from a herd of 500 stud Rockingham females. For their first 12 months these bulls only witnessed 6 inches of rain in total for 2023. 2024 has been very kind and allowed us to sow an early oat crop in which the bulls were put on mid June for sale preparation.

We pride ourselves on the preparation of our bulls sale day. With the bulls being able to adapt year in year out with the varying seasonal conditions. This prep & adaptability gives us great confidence that our bulls will thrive in all climates.