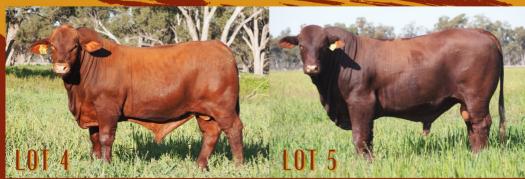

Abull you can't fault. 10/10 coat and front. From day dot has always caught our eye.

PURCHASER: PRICE \$

 LOT
 4
 ROCKINGHAM TIDDLELICK (P)
 CLASSIFIED
 S

 SB No:
 ROC22MT18
 DOB:
 17/10/2022 (22 Months)
 TATTOO:
 T18

 LOT
 5
 ROCKINGHAM TOUCHDOWN (PS)
 CLASSIFIED
 S

 SB No:
 ROC22MT264
 DOB:
 15/10/2022 (23 Months)
 TATTOO:
 T264

GLENN OAKS BRAVEHEART

WARENDA EQUADOR (P)

WARENDA N41 (P)

SIRE: DIAMOND H STRIKER S151 (P)